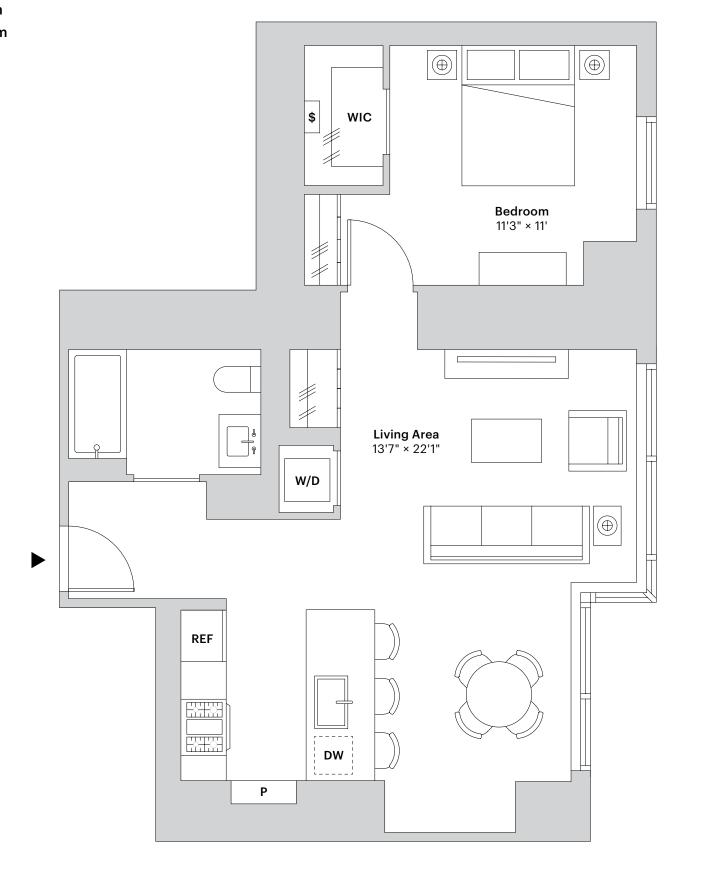

## **Residence Features**

- Six-inch wide-plank white oak floors
- Solar shades in all major rooms
- In-residence washer and dryer
- Walk-in closet w/ personal safe
- Individually controlled central heating and cooling
- Work / dining area
- Caesarstone countertop and backsplash
- Stainless steel counter-depth refrigerators with ice makers
- Stainless-steel gas range
- Bosch panelized dishwasher
- Kitchen island with counter seating
- Bathroom custom vanities with Caesarstone countertops
- Bathroom full height custom medicine cabinets
- Full-height mirror and integral medicine lockboxes